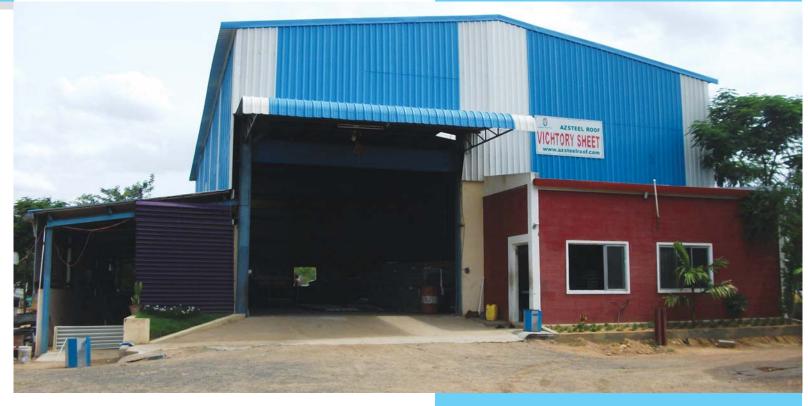

# **VICHTORY SHEET**

### **Available Finish**

Al-Zn alloy coated steel (Bare Galvalume) Pre-painted Al-Zn alloy coated steel (P.P.G.L) Pre-Painted Galvanised Iron (P.P.G.I)

Available Length Custom made requirement up to a Max. of 12 mtrs.

Application Roof for industrial, commercial and residential buildings.