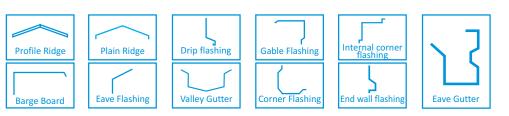

plied in custom lengths ready for easy installation.

- 1. The special design allows free flow of air
- 2 Light weight Ready to install
- 3. Long life
- 4. Maintenance free

## **CONTINEOUS LOUVERS**

1. The Louvers are made using galvalume & colour coated Galvanized steel.

2. Available in various colour to give aesthetics look to the building







Alu Zinc

## SCREWS

Self drilling screws are available in Hex head with EPDM washer, various qualities are:

- 1. zinc coating
- 2. xylon coating
- 3. kaitex coating
- 4. Climased Coating
- 5. Also available on class 3 ,class 4 & class 5.

Note : we shortly recommends AZ 3566/2002.

## Features & Benefits

Fast and robust drill tip due to Racing Tip Technology Perfectly sealed fastening points due to Prefect Sealing feature

## ACCESSORIES



## **Available Colours**





AZ Steel Roof

ISO 9001:2015 Certified Company No. 57, Aadi Street, Chelliyamman Nagar, Nerkundram, Chennai - 600 107. Phone : 044-32969302, 9841955302 Web : azsteelroof.com E-mail : contact@azsteelroof.com







Available Sizes 19,25,38,55,63, 75.mm



www.azsteelroof.com

# **VICHTORY SHEET**



## **CRIMP**

### **Available Finish**

Al-Zn alloy coated steel (Bare Galvalume) Pre-painted Al-Zn alloy coated steel (P.P.G.L) Pre-Painted Galvanised Iron (P.P.G.I)

Available Length Custom made requirement up to a Max. of 12 mtrs.

Application Roof for industrial, commercial and residential buildings.

### Crimp Curve

Eaves curve and suitable roof semi circle curve. Custom made requirement up to Max. of 7 mtrs.

## **VICHTORY - TILE**

Aesthetically, Pleasing