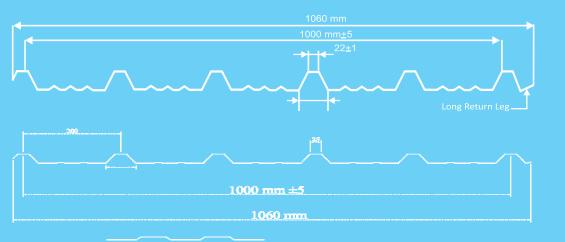

## **CRIMP**

### Crimp Curve

Eaves curve and suitable roof semi circle curve. Custom made requirement up to Max. of 7 mtrs.