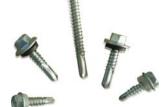

## SCREWS

Self drilling screws are available in Hex head with EPDM washer, various qualities are:

- 1. zinc coating
- 2. xylon coating
- 3. kaitex coating
- 4. Climased Coating
- 5. Also available on class 3 ,class 4 & class 5.

## Features & Benefits

Fast and robust drill tip due to Racing Tip Technology Perfectly sealed fastening points due to Prefect Sealing feature