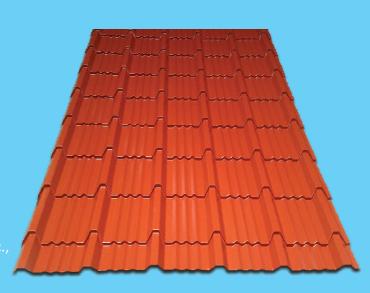

## **VICHTORY - TILE**

Aesthetically, Pleasing look to the Roof Length Size from 1 mtrs. to 10 mtrs

**Available Finish** 