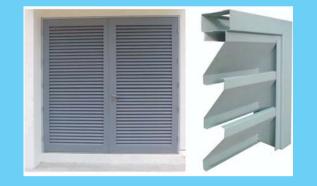

## VICHTORY MULTI LOUVERS

Vichtory Multi-Steel Louvers are designed and applied in custom lengths ready for easy installation.

- 1. The special design allows free flow of air
- 2 Light weight Ready to install
- 3. Long life
- 4. Maintenance free

## **CONTINEOUS LOUVERS**

1. The Louvers are made using galvalume & colour coated Galvanized steel.

2. Available in various colour to give aesthetics look to the building

Alu Zinc